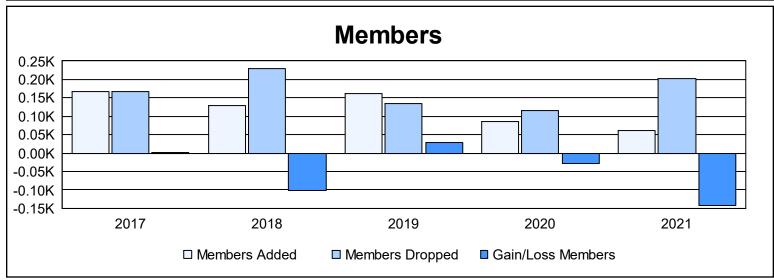

District 20 W As of June 2021 Cumulative

| Year      | New<br>Clubs | Dropped<br>Clubs | Gain/<br>Loss<br>Clubs | New<br>Members | Charter<br>Members | Reinstate<br>Members | Transfer<br>Members | Total<br>Member<br>Added | Total<br>Members<br>Dropped | Gain/<br>Loss<br>Members |
|-----------|--------------|------------------|------------------------|----------------|--------------------|----------------------|---------------------|--------------------------|-----------------------------|--------------------------|
| 2016-2017 | 0            | 1                | -1                     | 145            | 1                  | 14                   | 7                   | 167                      | 166                         | 1                        |
| 2017-2018 | 0            | 1                | -1                     | 99             | 2                  | 18                   | 9                   | 128                      | 230                         | -102                     |
| 2018-2019 | 0            | 3                | -3                     | 120            | 4                  | 10                   | 29                  | 163                      | 135                         | 28                       |
| 2019-2020 | 0            | 0                | 0                      | 73             | 1                  | 9                    | 4                   | 87                       | 116                         | -29                      |
| 2020-2021 | 0            | 2                | -2                     | 43             | 0                  | 12                   | 6                   | 61                       | 203                         | -142                     |
| Average   | 0            | 1                | -1                     | 96             | 2                  | 13                   | 11                  | 121                      | 170                         | -49                      |