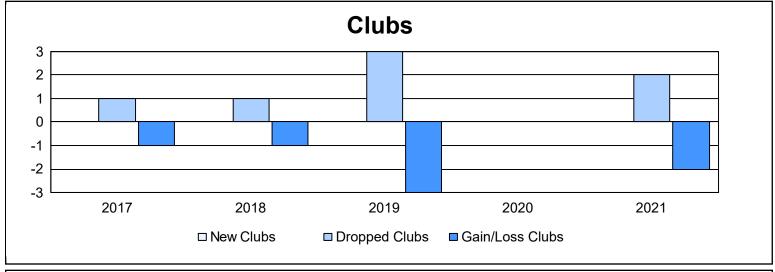

District 20 W As of June 2021 Cumulative

| Year      | New<br>Clubs | Dropped<br>Clubs | Gain/<br>Loss<br>Clubs | New<br>Members | Charter<br>Members | Reinstate<br>Members | Transfer<br>Members | Total<br>Member<br>Added | Total<br>Members<br>Dropped | Gain/<br>Loss<br>Members |
|-----------|--------------|------------------|------------------------|----------------|--------------------|----------------------|---------------------|--------------------------|-----------------------------|--------------------------|
| 2016-2017 | 0            | 1                | -1                     | 145            | 1                  | 14                   | 7                   | 167                      | 166                         | 1                        |
| 2017-2018 | 0            | 1                | -1                     | 99             | 2                  | 18                   | 9                   | 128                      | 230                         | -102                     |
| 2018-2019 | 0            | 3                | -3                     | 120            | 4                  | 10                   | 29                  | 163                      | 135                         | 28                       |
| 2019-2020 | 0            | 0                | 0                      | 73             | 1                  | 9                    | 4                   | 87                       | 116                         | -29                      |
| 2020-2021 | 0            | 2                | -2                     | 43             | 0                  | 12                   | 6                   | 61                       | 203                         | -142                     |
| Average   | 0            | 1                | -1                     | 96             | 2                  | 13                   | 11                  | 121                      | 170                         | -49                      |